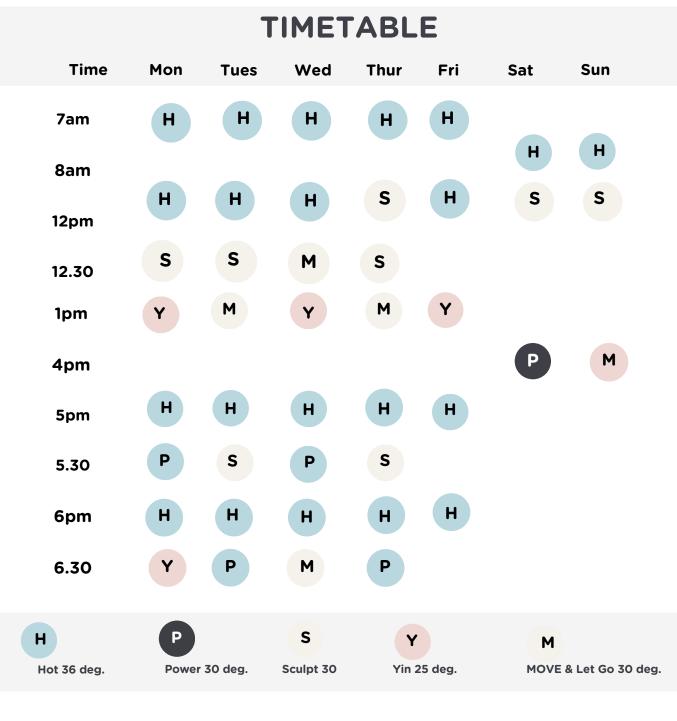

### **CLASS TIMETABLE & STYLES**

We offer a range of yoga classes up to 45 per week, including:

- Hot Yoga: Up to 35 degrees
- PowerFlow: Up to 30 degrees
- Yin Yoga: Up to 25 degrees
- MOVE & Let Go: Up to 30 degrees
- Yoga Sculpt: Up to 30 degrees

Classes are available in 45-minute express and 60-minute formats and example timetable detailed below:

- Monday to Friday (7am, 12pm, 12.30pm, 1pm, 5pm, 5.30pm, 6pm, 6.30pm)
- See appendix for example timetable

Class length 45 & 60 min and are subject to change\* Please check website for up to date timetable moveyoga.com.au